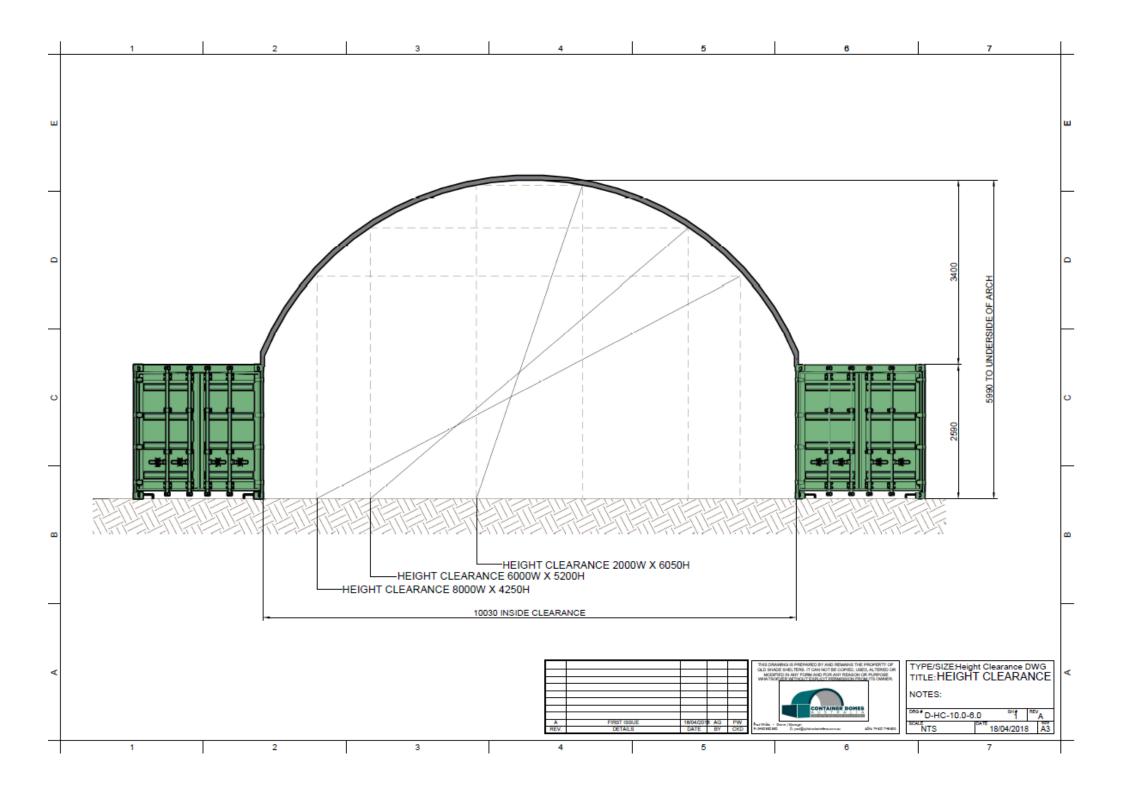

## CDA 10m x 12m Container Dome

\*Standard range includes 6m & 12m lengths only. Width, height and length can be customised on request

- Engineer Designed & Certified to Level of Importance 2, Terrain Category 2, AS/NZS 1170.2.2011 standards
- Wind Rated for regions A, B, C and D
- Certified to leave the cover on in winds of up to 300km per hour
- Unique rolled sleeve connection system
- RHS galvanised steel frame & Canvacon 7000E polyfabric cover
- Australian Made using quality products from Australian brands.
- Full range of accessories including Half and Full End Walls and our Patented Twistlock Bracket Mount System for weld-free installation
- 10-year full Structural Warranty on both the frame and cover
- Designed with easy, safe installation in mind with full assembly instructions for DIY
- Full Installation or Supervisor Only services
  available
- Certified to be container mounted, post mounted and ground mounted