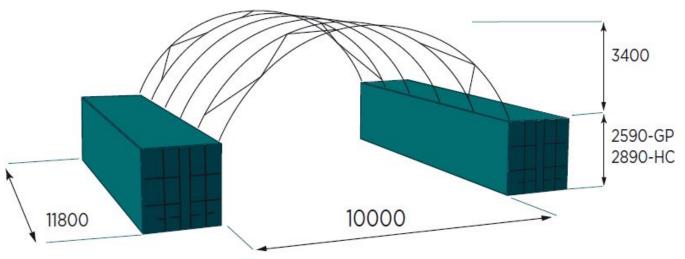

## CDA 10m x 12m Container Dome

\*Standard range includes 6m & 12m lengths only. Width, height and length can be customised on request

- Engineer Designed & Certified to Level of Importance 2, Terrain Category 2, AS/NZS 1170.2.2011 standards
- Wind Rated for regions A, B, C and D
- Certified to leave the cover on in winds of up to 300km per hour
- Unique rolled sleeve connection system
- RHS galvanised steel frame & Canvacon 7000E polyfabric cover
- Australian Made using quality products from Australian brands.
- Full range of accessories including Half and Full End Walls and our Patented Twistlock Bracket Mount System for weld-free installation
- 10-year full Structural Warranty on both the frame and cover
- Designed with easy, safe installation in mind with full assembly instructions for DIY
- Full Installation or Supervisor Only services
  available
- Certified to be container mounted, post mounted and ground mounted