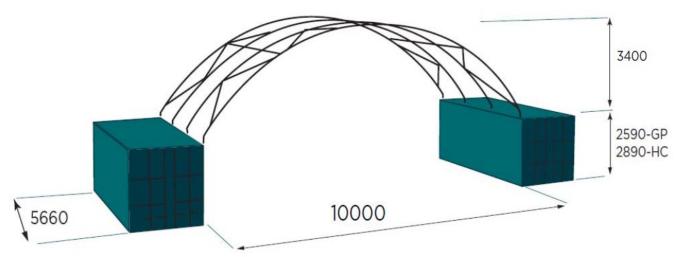

## CDA 10m x 6m Container Dome

\*Standard range includes 6m & 12m lengths only. Width, height and length can be customised on request

- Engineer Designed & Certified to Level of Importance 2, Terrain Category 2, AS/NZS 1170.2.2011 standards
- Wind Rated for regions A, B, C and D
- Certified to leave the cover on in winds of up to 300km per hour
- Unique rolled sleeve connection system
- RHS galvanised steel frame & Canvacon 7000E polyfabric cover
- Australian Made using quality products from Australian brands.
- Full range of accessories including Half and Full End Walls and our Patented Twistlock Bracket Mount System for weld-free installation
- 10-year full Structural Warranty on both the frame and cover
- Designed with easy, safe installation in mind with full assembly instructions for DIY
- Full Installation or Supervisor Only services available
- Certified to be container mounted, post mounted and ground mounted

## Base Rails included as a standard design feature on every Container Dome

100% Waterproofing, Easiest and Safest Installation, Variety of Mounting Options

Phone +61 7 5445 1032 or 1300 793 822 - Email sales@containerdomes.com.au - Web containerdomes.com.au