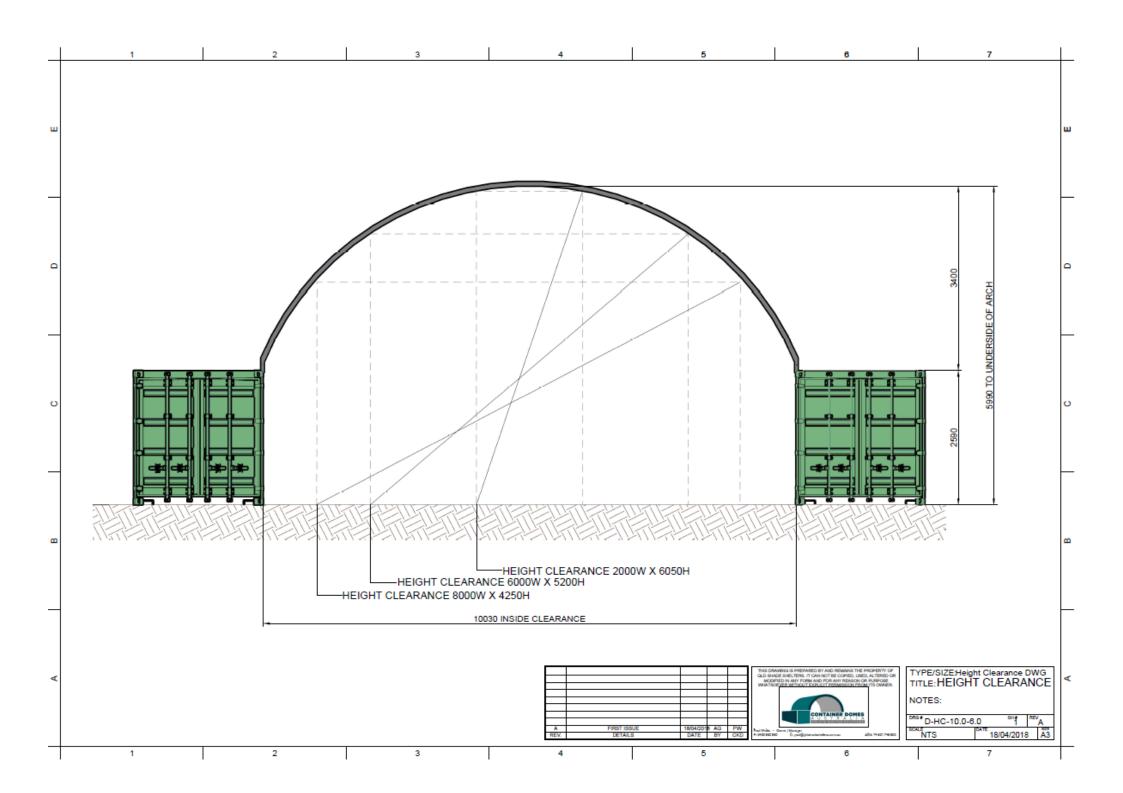

## CDA 10m x 6m Container Dome

\*Standard range includes 6m & 12m lengths only. Width, height and length can be customised on request

- Engineer Designed & Certified to Level of Importance 2, Terrain Category 2, AS/NZS 1170.2.2011 standards
- Wind Rated for regions A, B, C and D
- Certified to leave the cover on in winds of up to 300km per hour
- Unique rolled sleeve connection system
- RHS galvanised steel frame & Canvacon 7000E polyfabric cover
- Australian Made using quality products from Australian brands.
- Full range of accessories including Half and Full End Walls and our Patented Twistlock Bracket Mount System for weld-free installation
- 10-year full Structural Warranty on both the frame and cover
- Designed with easy, safe installation in mind with full assembly instructions for DIY
- Full Installation or Supervisor Only services available
- Certified to be container mounted, post mounted and ground mounted