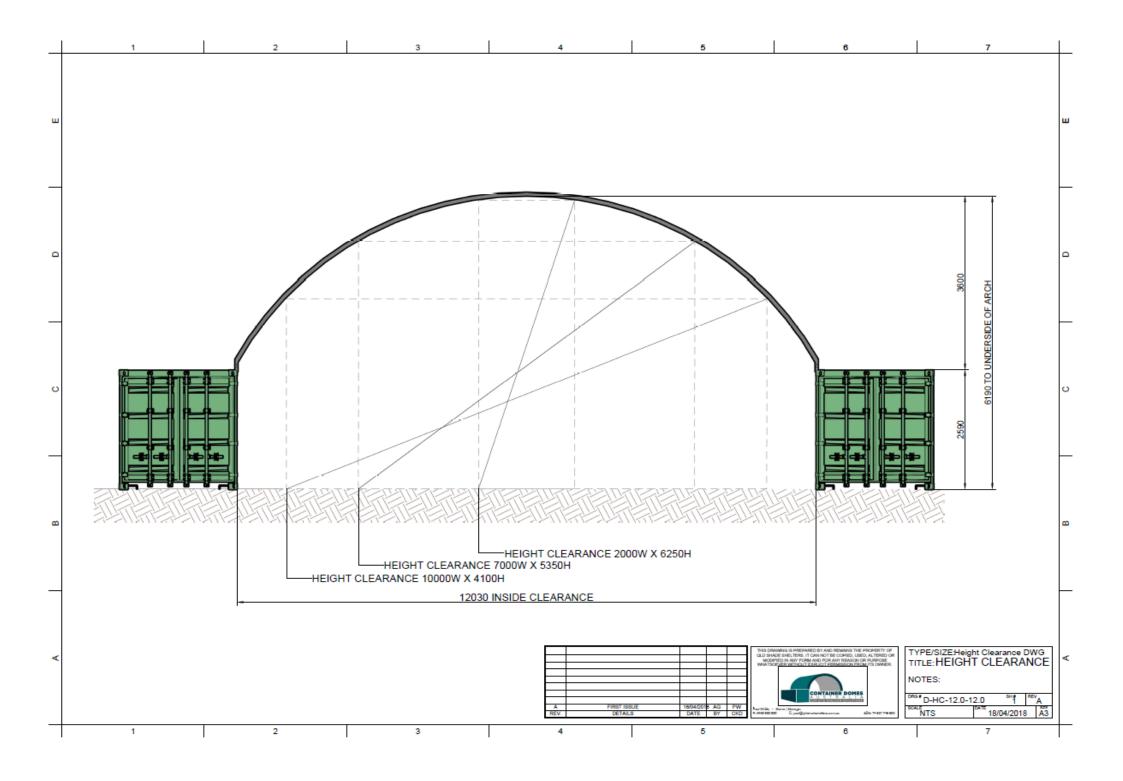

## CDA 12m x 12m Container Dome

\*Standard range includes 6m & 12m lengths only. Width, height and length can be customised on request

- Engineer Designed & Certified to Level of Importance 2, Terrain Category 2, AS/NZS 1170.2.2011 standards
- Wind Rated for regions A, B, C and D
- Certified to leave the cover on in winds of up to 300km per hour
- Unique rolled sleeve connection system
- RHS galvanised steel frame & Canvacon 7000E polyfabric cover
- Australian Made using quality products from Australian brands.
- Full range of accessories including Half and Full End Walls and our Patented Twistlock Bracket Mount System for weld-free installation
- 10-year full Structural Warranty on both the frame and cover
- Designed with easy, safe installation in mind with full assembly instructions for DIY
- Full Installation or Supervisor Only services
  available
- Certified to be container mounted, post mounted and ground mounted