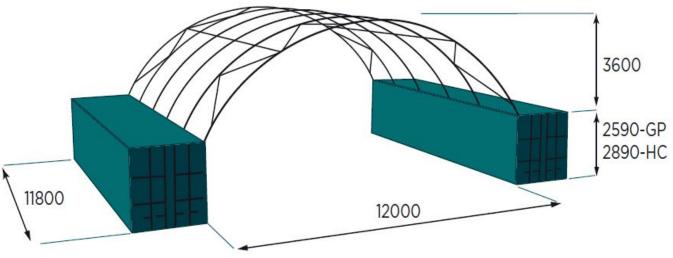

## CDA 12m x 12m Container Dome

\*Standard range includes 6m & 12m lengths only. Width, height and length can be customised on request

- Engineer Designed & Certified to Level of Importance 2, Terrain Category 2, AS/NZS 1170.2.2011 standards
- Wind Rated for regions A, B, C and D
- Certified to leave the cover on in winds of up to 300km per hour
- Unique rolled sleeve connection system
- RHS galvanised steel frame & Canvacon 7000E polyfabric cover
- Australian Made using quality products from Australian brands.
- Full range of accessories including Half and Full End Walls and our Patented Twistlock Bracket Mount System for weld-free installation
- 10-year full Structural Warranty on both the frame and cover
- Designed with easy, safe installation in mind with full assembly instructions for DIY
- Full Installation or Supervisor Only services
  available
- Certified to be container mounted, post mounted and ground mounted