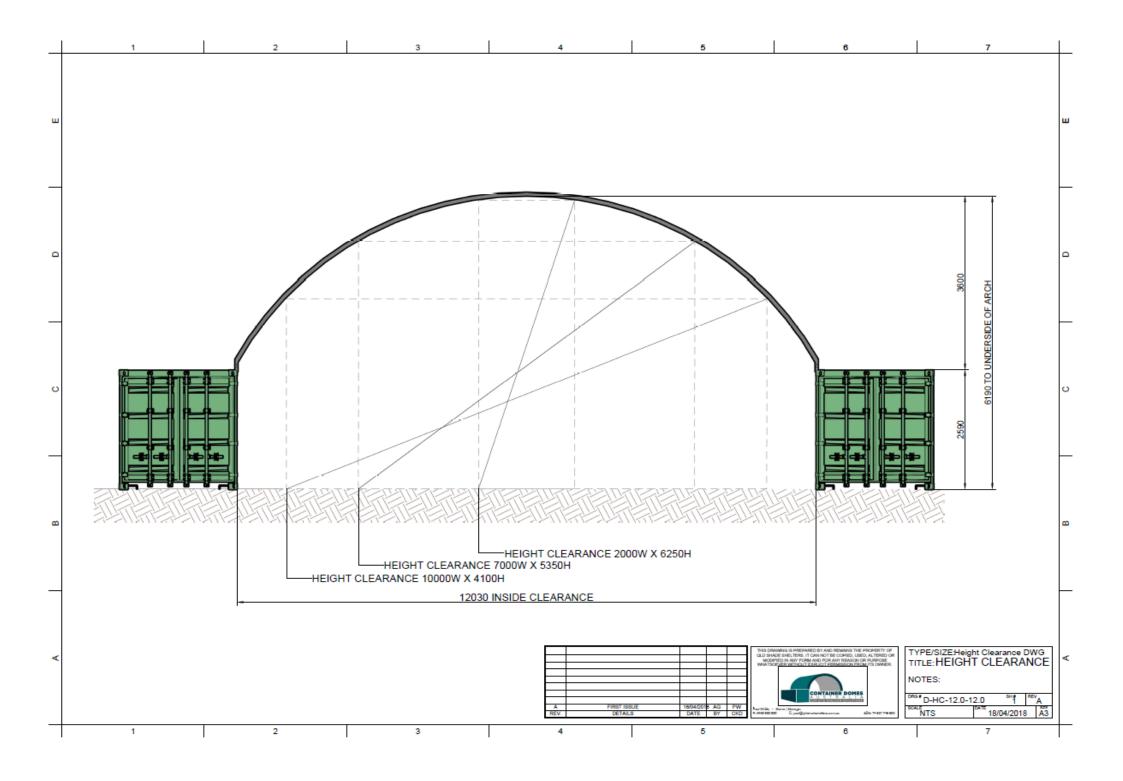

## CDA 12m x 6m Container Dome

\*Standard range includes 6m & 12m lengths only. Width, height and length can be customised on request

- Engineer Designed & Certified to Level of Importance 2, Terrain Category 2, AS/NZS 1170.2.2011 standards
- Wind Rated for regions A, B, C and D
- Certified to leave the cover on in winds of up to 300km per hour
- Unique rolled sleeve connection system
- RHS galvanised steel frame & Canvacon
  7000E polyfabric cover
- Australian Made using quality products from Australian brands.
- Full range of accessories including Half and Full End Walls and our Patented Twistlock Bracket Mount System for weld-free installation
- 10-year full Structural Warranty on both the frame and cover
- Designed with easy, safe installation in mind with full assembly instructions for DIY
- Full Installation or Supervisor Only services
  available
- Certified to be container mounted, post mounted and ground mounted