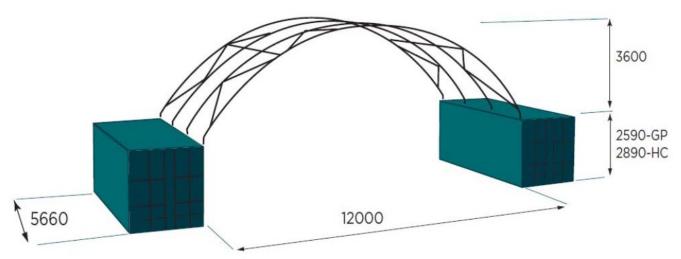

## CDA 12m x 6m Container Dome

\*Standard range includes 6m & 12m lengths only. Width, height and length can be customised on request

- Engineer Designed & Certified to Level of Importance 2, Terrain Category 2, AS/NZS 1170.2.2011 standards
- Wind Rated for regions A, B, C and D
- Certified to leave the cover on in winds of up to 300km per hour
- Unique rolled sleeve connection system
- RHS galvanised steel frame & Canvacon
  7000E polyfabric cover
- Australian Made using quality products from Australian brands.
- Full range of accessories including Half and Full End Walls and our Patented Twistlock Bracket Mount System for weld-free installation
- 10-year full Structural Warranty on both the frame and cover
- Designed with easy, safe installation in mind with full assembly instructions for DIY
- Full Installation or Supervisor Only services
  available
- Certified to be container mounted, post mounted and ground mounted