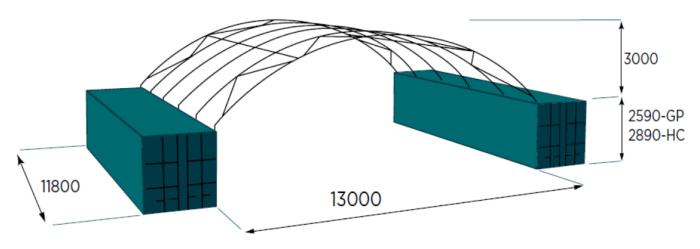

## CDA 13m x 12m Container Dome

\*Standard range includes 6m & 12m lengths only. Width, height and length can be customised on request

- Engineer Designed & Certified to Level of Importance 2, Terrain Category 2, AS/NZS 1170.2.2011 standards
- Wind Rated for regions A, B, C and D
- Certified to leave the cover on in winds of up to 300km per hour
- Unique rolled sleeve connection system
- RHS galvanised steel frame & Canvacon 7000E polyfabric cover
- Australian Made using quality products from Australian brands.
- Full range of accessories including Half and Full End Walls and our Patented Twistlock Bracket Mount System for weld-free installation
- 10-year full Structural Warranty on both the frame and cover
- Designed with easy, safe installation in mind with full assembly instructions for DIY
- Full Installation or Supervisor Only services available
- Certified to be container mounted, post mounted and ground mounted