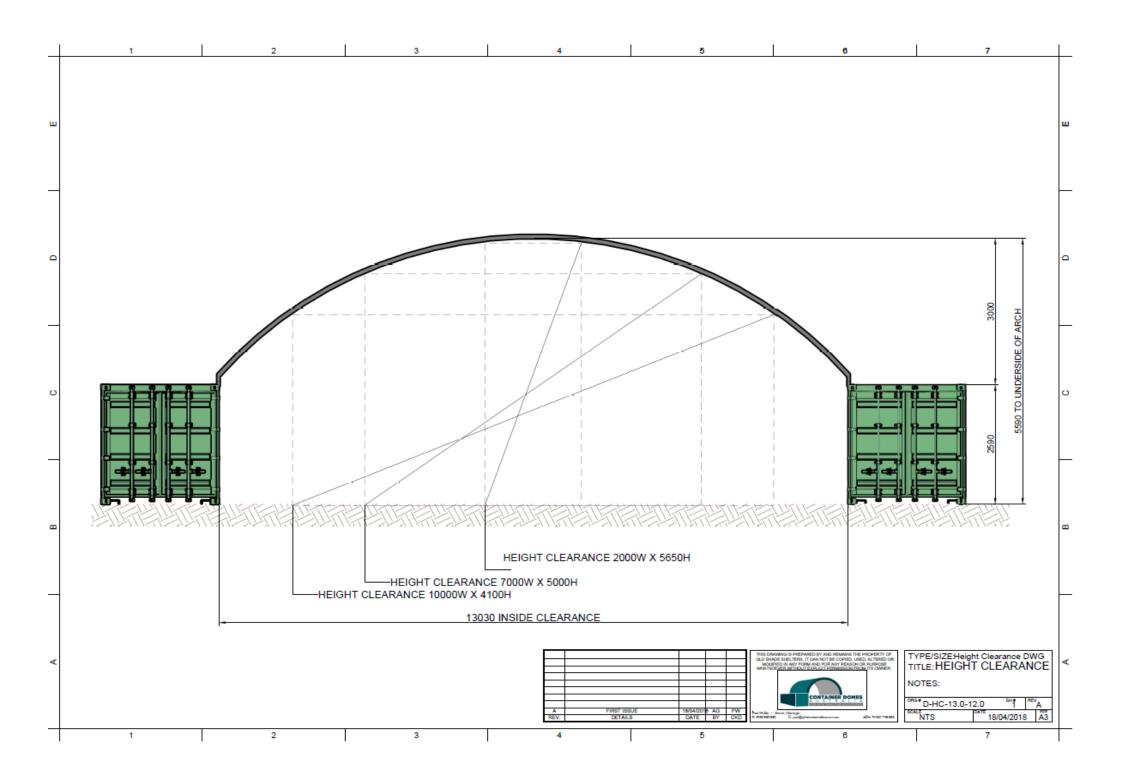

## CDA 13m x 12m Container Dome

\*Standard range includes 6m & 12m lengths only. Width, height and length can be customised on request

- Engineer Designed & Certified to Level of Importance 2, Terrain Category 2, AS/NZS 1170.2.2011 standards
- Wind Rated for regions A, B, C and D
- Certified to leave the cover on in winds of up to 300km per hour
- Unique rolled sleeve connection system
- RHS galvanised steel frame & Canvacon 7000E polyfabric cover
- Australian Made using quality products from Australian brands.
- Full range of accessories including Half and Full End Walls and our Patented Twistlock Bracket Mount System for weld-free installation
- 10-year full Structural Warranty on both the frame and cover
- Designed with easy, safe installation in mind with full assembly instructions for DIY
- Full Installation or Supervisor Only services available
- Certified to be container mounted, post mounted and ground mounted