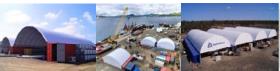

## CDA 15m x 12m Container Dome

\*Standard range includes 6m & 12m lengths only. Width, height and length can be customised on request

- Engineer Designed & Certified to Level of Importance 2, Terrain Category 2, AS/NZS 1170.2.2011 standards
- Wind Rated for regions A, B, C and D
- Certified to leave the cover on in winds of up to 300km per hour
- Unique rolled sleeve connection system
- RHS galvanised steel frame & Canvacon 7000E polyfabric cover
- Australian Made using quality products from Australian brands.
- Full range of accessories including Half and Full End Walls and our Patented Twistlock Bracket Mount System for weld-free installation
- 10-year full Structural Warranty on both the frame and cover
- Designed with easy, safe installation in mind with full assembly instructions for DIY
- Full Installation or Supervisor Only services available
- Certified to be container mounted, post mounted and ground mounted

## Leading the Way in On-Site Shelter Solutions