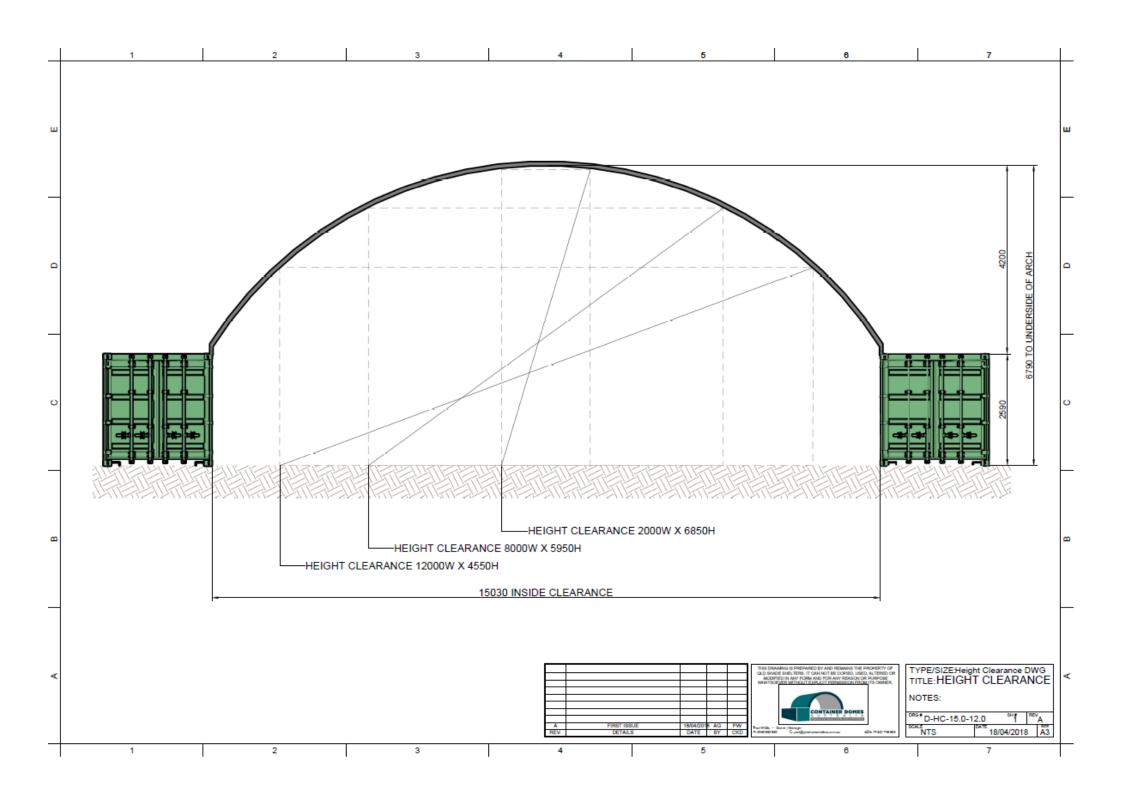

## CDA 15m x 12m Container Dome

\*Standard range includes 6m & 12m lengths only. Width, height and length can be customised on request

- Engineer Designed & Certified to Level of Importance 2, Terrain Category 2, AS/NZS 1170.2.2011 standards
- Wind Rated for regions A, B, C and D
- Certified to leave the cover on in winds of up to 300km per hour
- Unique rolled sleeve connection system
- RHS galvanised steel frame & Canvacon 7000E polyfabric cover
- Australian Made using quality products from Australian brands.
- Full range of accessories including Half and Full End Walls and our Patented Twistlock Bracket Mount System for weld-free installation
- 10-year full Structural Warranty on both the frame and cover
- Designed with easy, safe installation in mind with full assembly instructions for DIY
- Full Installation or Supervisor Only services available
- Certified to be container mounted, post mounted and ground mounted