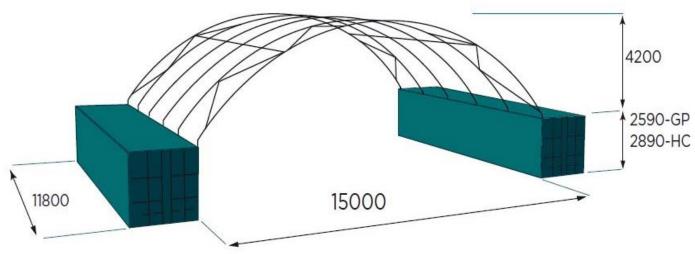

## CDA 15m x 12m Container Dome

\*Standard range includes 6m & 12m lengths only. Width, height and length can be customised on request

- Engineer Designed & Certified to Level of Importance 2, Terrain Category 2, AS/NZS 1170.2.2011 standards
- Wind Rated for regions A, B, C and D
- Certified to leave the cover on in winds of up to 300km per hour
- Unique rolled sleeve connection system
- RHS galvanised steel frame & Canvacon 7000E polyfabric cover
- Australian Made using quality products from Australian brands.
- Full range of accessories including Half and Full End Walls and our Patented Twistlock Bracket Mount System for weld-free installation
- 10-year full Structural Warranty on both the frame and cover
- Designed with easy, safe installation in mind with full assembly instructions for DIY
- Full Installation or Supervisor Only services available
- Certified to be container mounted, post mounted and ground mounted