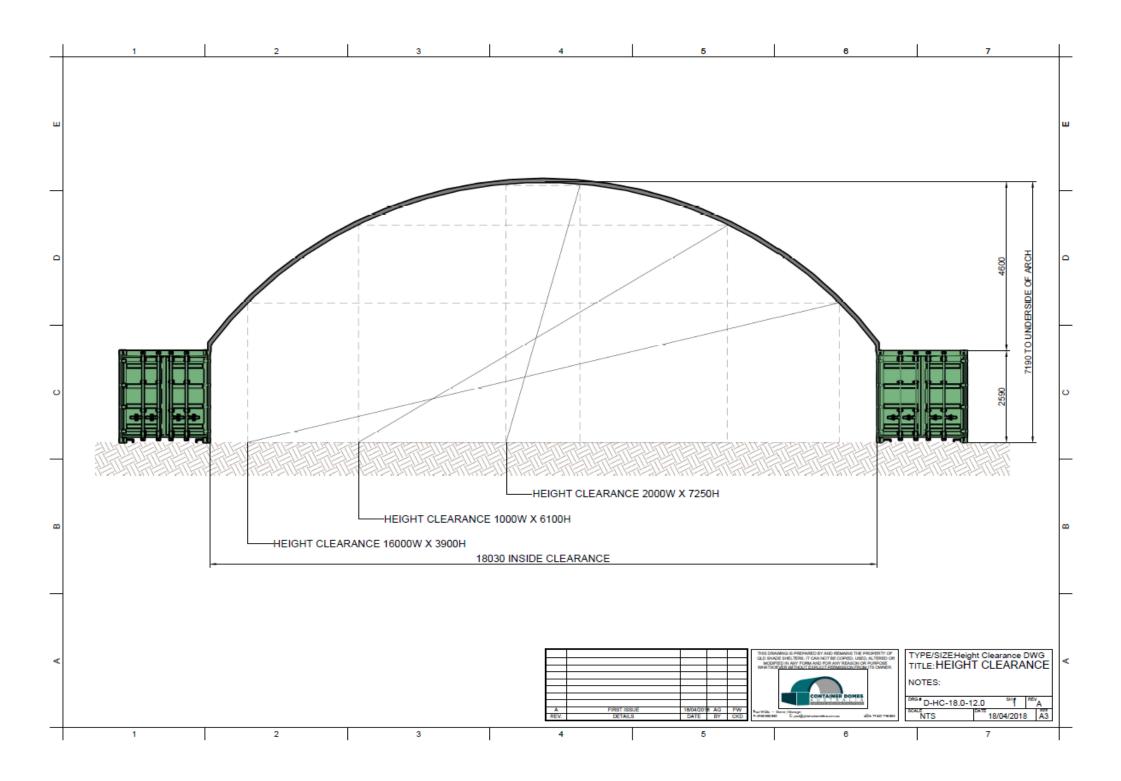

## CDA 18m x 12m Container Dome

\*Standard range includes 6m & 12m lengths only. Width, height and length can be customised on request

- Engineer Designed & Certified to Level of Importance 2, Terrain Category 2, AS/NZS 1170.2.2011 standards
- Wind Rated for regions A, B, C and D
- Certified to leave the cover on in winds of up to 300km per hour
- Unique rolled sleeve connection system
- RHS galvanised steel frame & Canvacon 7000E polyfabric cover
- Australian Made using quality products from Australian brands.
- Full range of accessories including Half and Full End Walls and our Patented Twistlock Bracket Mount System for weld-free installation
- 10-year full Structural Warranty on both the frame and cover
- Designed with easy, safe installation in mind with full assembly instructions for DIY
- Full Installation or Supervisor Only services available
- Certified to be container mounted, post mounted and ground mounted