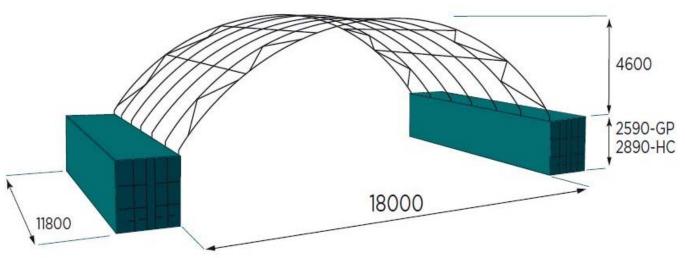

## CDA 18m x 12m Container Dome

\*Standard range includes 6m & 12m lengths only. Width, height and length can be customised on request

- Engineer Designed & Certified to Level of Importance 2, Terrain Category 2, AS/NZS 1170.2.2011 standards
- Wind Rated for regions A, B, C and D
- Certified to leave the cover on in winds of up to 300km per hour
- Unique rolled sleeve connection system
- RHS galvanised steel frame & Canvacon 7000E polyfabric cover
- Australian Made using quality products from Australian brands.
- Full range of accessories including Half and Full End Walls and our Patented Twistlock Bracket Mount System for weld-free installation
- 10-year full Structural Warranty on both the frame and cover
- Designed with easy, safe installation in mind with full assembly instructions for DIY
- Full Installation or Supervisor Only services available
- Certified to be container mounted, post mounted and ground mounted

## Base Rails included as a standard design feature on every Container Dome

100% Waterproofing, Easiest and Safest Installation, Variety of Mounting Options

Phone +61 7 5445 1032 or 1300 793 822 - Email sales@containerdomes.com.au - Web containerdomes.com.au