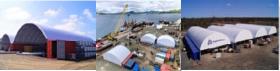

## CDA 21m x 12m Container Dome

\*Standard range includes 6m & 12m lengths only. Width, height and length can be customised on request

- Engineer Designed & Certified to Level of Importance 2, Terrain Category 2, AS/NZS 1170.2.2011 standards
- Wind Rated for regions A, B, C and D
- Certified to leave the cover on in winds of up to 300km per hour
- Unique rolled sleeve connection system
- RHS galvanised steel frame & Canvacon 7000E polyfabric cover
- Australian Made using quality products from Australian brands.
- Full range of accessories including Half and Full End Walls and our Patented Twistlock Bracket Mount System for weld-free installation
- 10-year full Structural Warranty on both the frame and cover
- Designed with easy, safe installation in mind with full assembly instructions for DIY
- Full Installation or Supervisor Only services available
- Certified to be container mounted, post mounted and ground mounted

## Leading the Way in On-Site Shelter Solutions

Base Rails included as a standard design feature on every Container Dome

100% Waterproofing, Easiest and Safest Installation, Variety of Mounting Options

Phone +61 7 5445 1032 or 1300 793 822 - Email sales@containerdomes.com.au - Web containerdomes.com.au