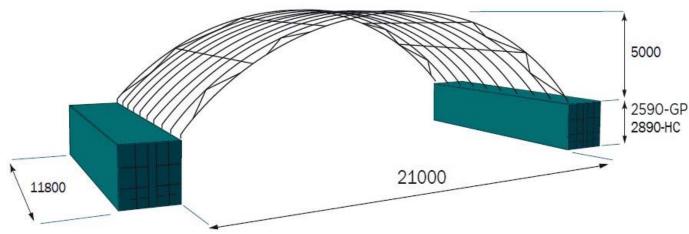

## CDA 21m x 12m Container Dome

\*Standard range includes 6m & 12m lengths only. Width, height and length can be customised on request

- Engineer Designed & Certified to Level of Importance 2, Terrain Category 2, AS/NZS 1170.2.2011 standards
- Wind Rated for regions A, B, C and D
- Certified to leave the cover on in winds of up to 300km per hour
- Unique rolled sleeve connection system
- RHS galvanised steel frame & Canvacon 7000E polyfabric cover
- Australian Made using quality products from Australian brands.
- Full range of accessories including Half and Full End Walls and our Patented Twistlock Bracket Mount System for weld-free installation
- 10-year full Structural Warranty on both the frame and cover
- Designed with easy, safe installation in mind with full assembly instructions for DIY
- Full Installation or Supervisor Only services available
- Certified to be container mounted, post mounted and ground mounted