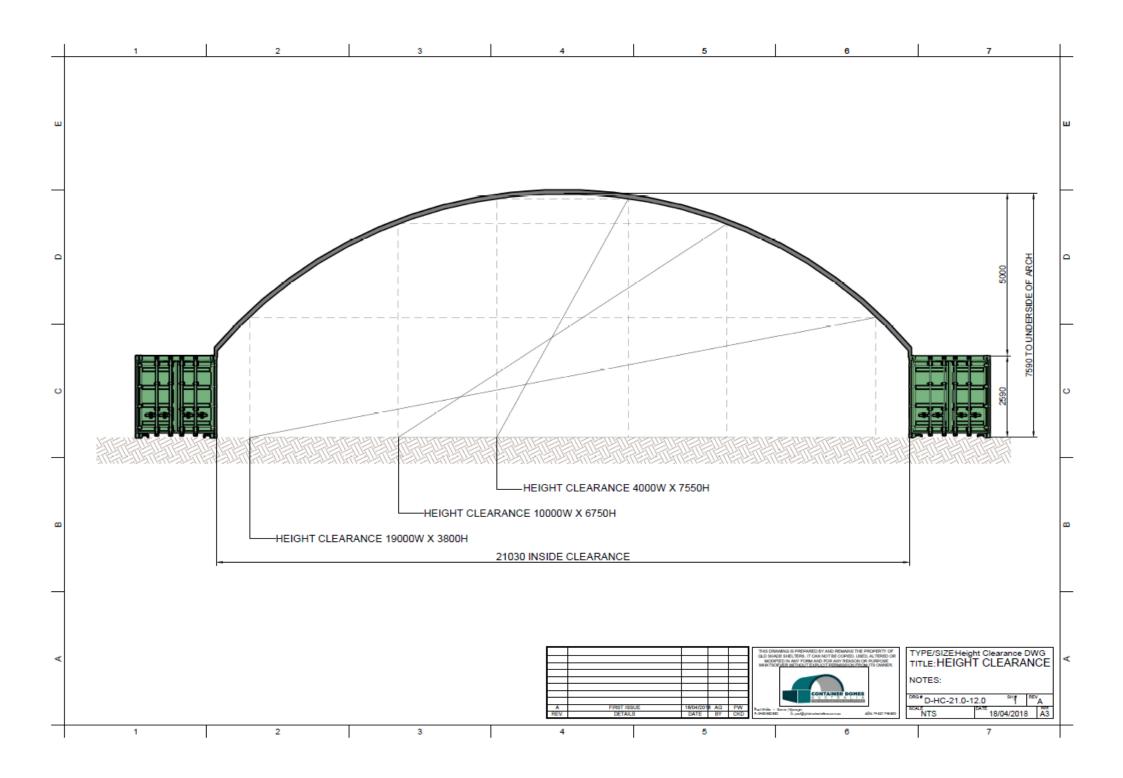

## CDA 21m x 12m Container Dome

\*Standard range includes 6m & 12m lengths only. Width, height and length can be customised on request

- Engineer Designed & Certified to Level of Importance 2, Terrain Category 2, AS/NZS 1170.2.2011 standards
- Wind Rated for regions A, B, C and D
- Certified to leave the cover on in winds of up to 300km per hour
- Unique rolled sleeve connection system
- RHS galvanised steel frame & Canvacon 7000E polyfabric cover
- Australian Made using quality products from Australian brands.
- Full range of accessories including Half and Full End Walls and our Patented Twistlock Bracket Mount System for weld-free installation
- 10-year full Structural Warranty on both the frame and cover
- Designed with easy, safe installation in mind with full assembly instructions for DIY
- Full Installation or Supervisor Only services available
- Certified to be container mounted, post mounted and ground mounted