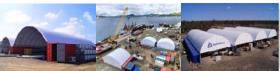

## **Container Domes Australia**

Leading the Way in On-Site Shelter Solutions

Base Rails included as a standard design feature on every Container Dome

100% Waterproofing, Easiest and Safest Installation, Variety of Mounting Options

## CDA 6m x 12m Container Dome

\*Standard range includes 6m & 12m lengths only. Width, height and length can be customised on request

- Engineer Designed & Certified to Level of Importance 2, Terrain Category 2, AS/NZS 1170.2.2011 standards
- Wind Rated for regions A, B, C and D
- Certified to leave the cover on in winds of up to 300km per hour
- Unique rolled sleeve connection system
- RHS galvanised steel frame & Canvacon 7000E polyfabric cover
- Australian Made using quality products from Australian brands.
- Full range of accessories including Half and Full End Walls and our Patented Twistlock Bracket Mount System for weld-free installation
- 10-year full Structural Warranty on both the frame and cover
- Designed with easy, safe installation in mind with full assembly instructions for DIY
- Full Installation or Supervisor Only services available
- Certified to be container mounted, post mounted and ground mounted