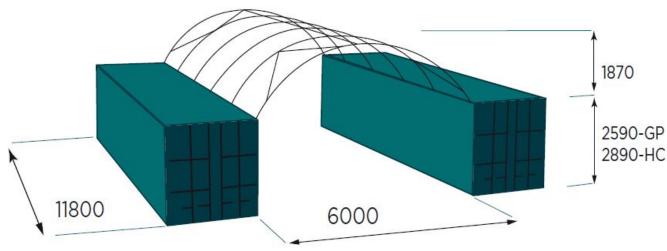

## CDA 6m x 12m Container Dome

\*Standard range includes 6m & 12m lengths only. Width, height and length can be customised on request

- Engineer Designed & Certified to Level of Importance 2, Terrain Category 2, AS/NZS 1170.2.2011 standards
- Wind Rated for regions A, B, C and D
- Certified to leave the cover on in winds of up to 300km per hour
- Unique rolled sleeve connection system
- RHS galvanised steel frame & Canvacon 7000E polyfabric cover
- Australian Made using quality products from Australian brands.
- Full range of accessories including Half and Full End Walls and our Patented Twistlock Bracket Mount System for weld-free installation
- 10-year full Structural Warranty on both the frame and cover
- Designed with easy, safe installation in mind with full assembly instructions for DIY
- Full Installation or Supervisor Only services available
- Certified to be container mounted, post mounted and ground mounted