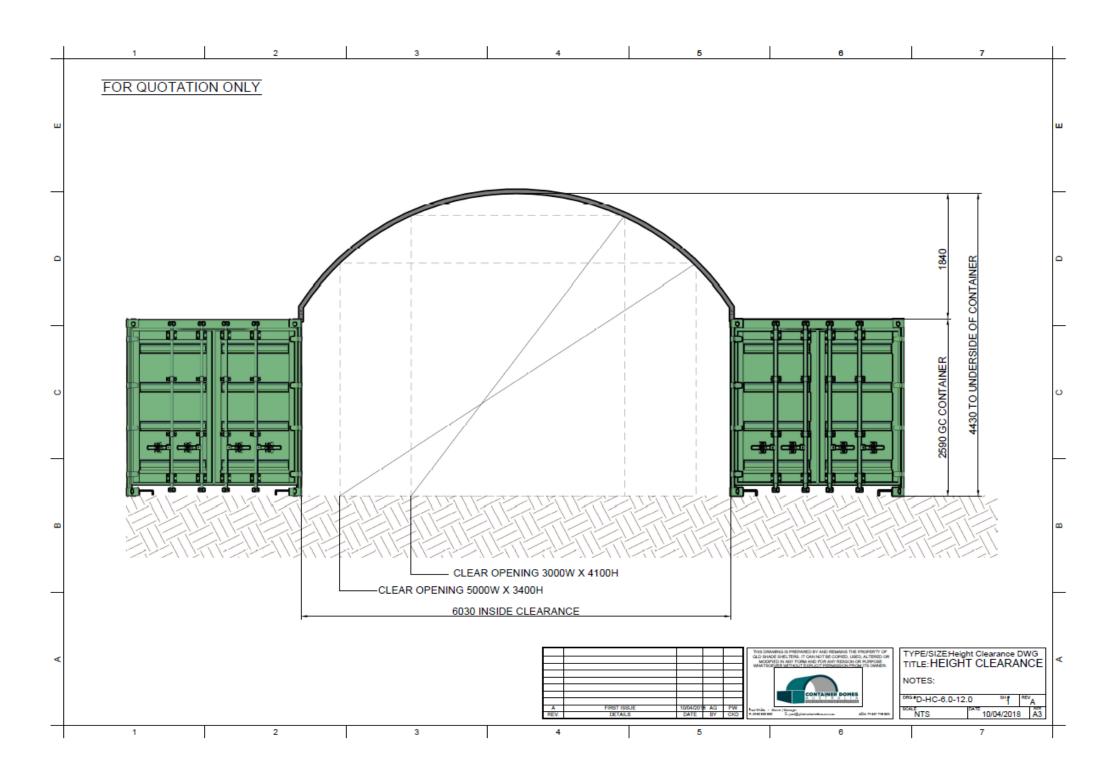

## CDA 6m x 12m Container Dome

\*Standard range includes 6m & 12m lengths only. Width, height and length can be customised on request

- Engineer Designed & Certified to Level of Importance 2, Terrain Category 2, AS/NZS 1170.2.2011 standards
- Wind Rated for regions A, B, C and D
- Certified to leave the cover on in winds of up to 300km per hour
- Unique rolled sleeve connection system
- RHS galvanised steel frame & Canvacon 7000E polyfabric cover
- Australian Made using quality products from Australian brands.
- Full range of accessories including Half and Full End Walls and our Patented Twistlock Bracket Mount System for weld-free installation
- 10-year full Structural Warranty on both the frame and cover
- Designed with easy, safe installation in mind with full assembly instructions for DIY
- Full Installation or Supervisor Only services available
- Certified to be container mounted, post mounted and ground mounted