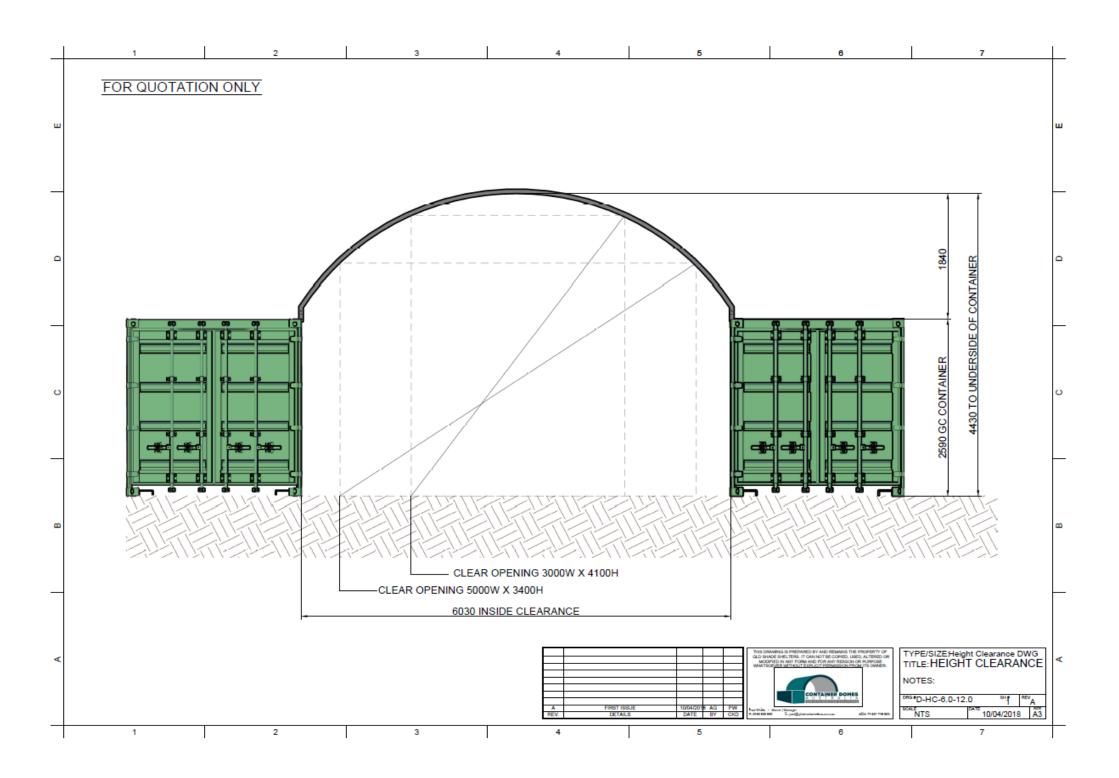

## CDA 6m x 6m Container Dome

\*Standard range includes 6m & 12m lengths only. Width, height and length can be customised on request

- Engineer Designed & Certified to Level of Importance 2, Terrain Category 2, AS/NZS 1170.2.2011 standards
- Wind Rated for regions A, B, C and D
- Certified to leave the cover on in winds of up to 300km per hour
- Unique rolled sleeve connection system
- RHS galvanised steel frame & Canvacon 7000E polyfabric cover
- Australian Made using quality products from Australian brands.
- Full range of accessories including Half and Full End Walls and our Patented Twistlock Bracket Mount System for weld-free installation
- 10-year full Structural Warranty on both the frame and cover
- Designed with easy, safe installation in mind with full assembly instructions for DIY
- Full Installation or Supervisor Only services available
- Certified to be container mounted, post mounted and ground mounted