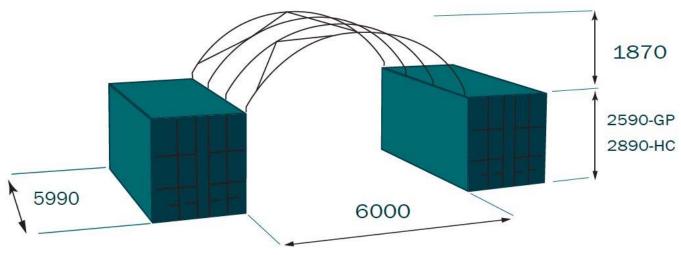

## CDA 6m x 6m Container Dome

\*Standard range includes 6m & 12m lengths only. Width, height and length can be customised on request

- Engineer Designed & Certified to Level of Importance 2, Terrain Category 2, AS/NZS 1170.2.2011 standards
- Wind Rated for regions A, B, C and D
- Certified to leave the cover on in winds of up to 300km per hour
- Unique rolled sleeve connection system
- RHS galvanised steel frame & Canvacon 7000E polyfabric cover
- Australian Made using quality products from Australian brands.
- Full range of accessories including Half and Full End Walls and our Patented Twistlock Bracket Mount System for weld-free installation
- 10-year full Structural Warranty on both the frame and cover
- Designed with easy, safe installation in mind with full assembly instructions for DIY
- Full Installation or Supervisor Only services available
- Certified to be container mounted, post mounted and ground mounted