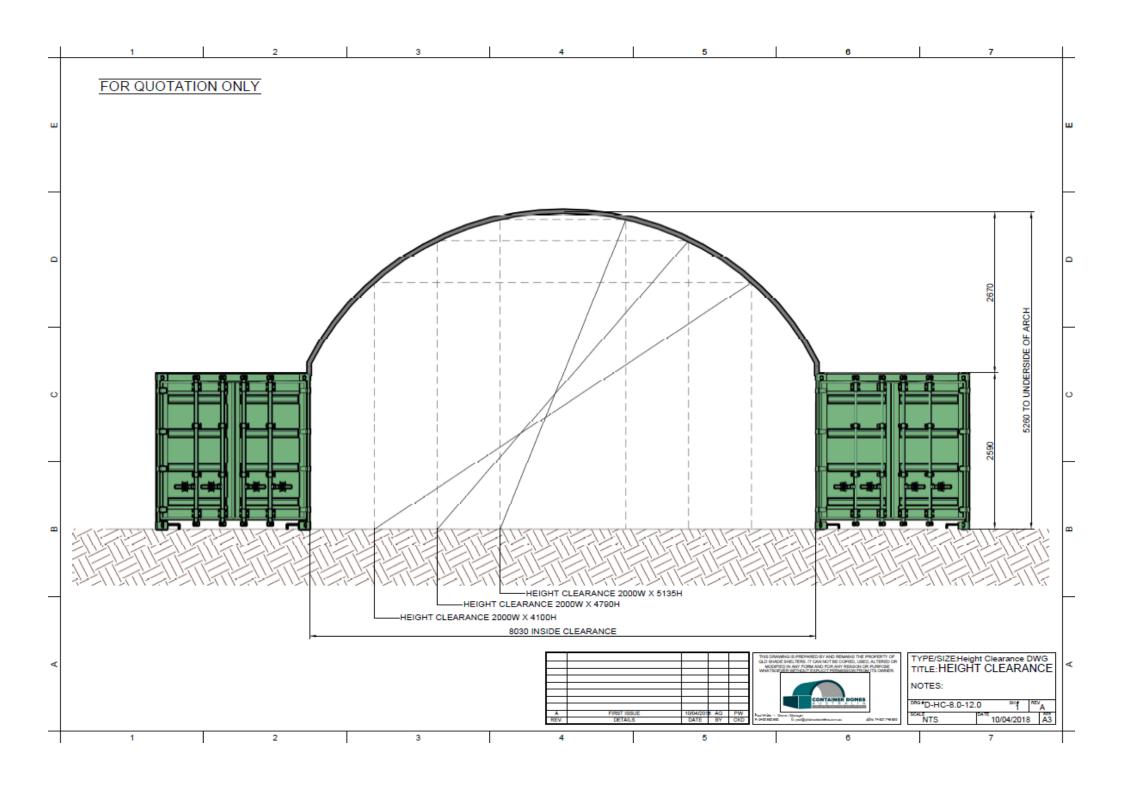

## CDA 8m x 12m Container Dome

\*Standard range includes 6m & 12m lengths only. Width, height and length can be customised on request

- Engineer Designed & Certified to Level of Importance 2, Terrain Category 2, AS/NZS 1170.2.2011 standards
- Wind Rated for regions A, B, C and D
- Certified to leave the cover on in winds of up to 300km per hour
- Unique rolled sleeve connection system
- RHS galvanised steel frame & Canvacon 7000E polyfabric cover
- Australian Made using quality products from Australian brands.
- Full range of accessories including Half and Full End Walls and our Patented Twistlock Bracket Mount System for weld-free installation
- 10-year full Structural Warranty on both the frame and cover
- Designed with easy, safe installation in mind with full assembly instructions for DIY
- Full Installation or Supervisor Only services available
- Certified to be container mounted, post mounted and ground mounted