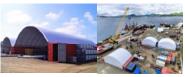

## CDA 8m x 12m Container Dome

\*Standard range includes 6m & 12m lengths only. Width, height and length can be customised on request

- Engineer Designed & Certified to Level of Importance 2, Terrain Category 2, AS/NZS 1170.2.2011 standards
- Wind Rated for regions A, B, C and D
- Certified to leave the cover on in winds of up to 300km per hour
- Unique rolled sleeve connection system
- RHS galvanised steel frame & Canvacon 7000E polyfabric cover
- Australian Made using quality products from Australian brands.
- Full range of accessories including Half and Full End Walls and our Patented Twistlock Bracket Mount System for weld-free installation
- 10-year full Structural Warranty on both the frame and cover
- Designed with easy, safe installation in mind with full assembly instructions for DIY
- Full Installation or Supervisor Only services available
- Certified to be container mounted, post mounted and ground mounted

## Leading the Way in On-Site Shelter Solutions

Base Rails included as a standard design feature on every Container Dome

100% Waterproofing, Easiest and Safest Installation, Variety of Mounting Options

Phone +61 7 5445 1032 or 1300 793 822 - Email sales@containerdomes.com.au - Web containerdomes.com.au