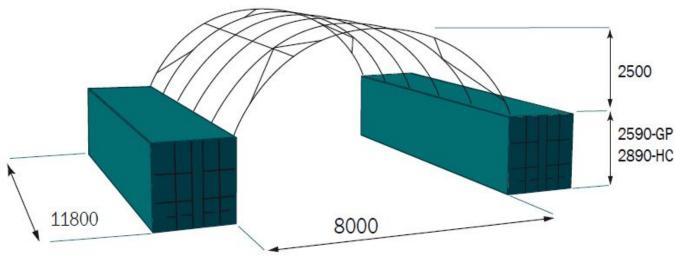

## CDA 8m x 12m Container Dome

\*Standard range includes 6m & 12m lengths only. Width, height and length can be customised on request

- Engineer Designed & Certified to Level of Importance 2, Terrain Category 2, AS/NZS 1170.2.2011 standards
- Wind Rated for regions A, B, C and D
- Certified to leave the cover on in winds of up to 300km per hour
- Unique rolled sleeve connection system
- RHS galvanised steel frame & Canvacon 7000E polyfabric cover
- Australian Made using quality products from Australian brands.
- Full range of accessories including Half and Full End Walls and our Patented Twistlock Bracket Mount System for weld-free installation
- 10-year full Structural Warranty on both the frame and cover
- Designed with easy, safe installation in mind with full assembly instructions for DIY
- Full Installation or Supervisor Only services available
- Certified to be container mounted, post mounted and ground mounted