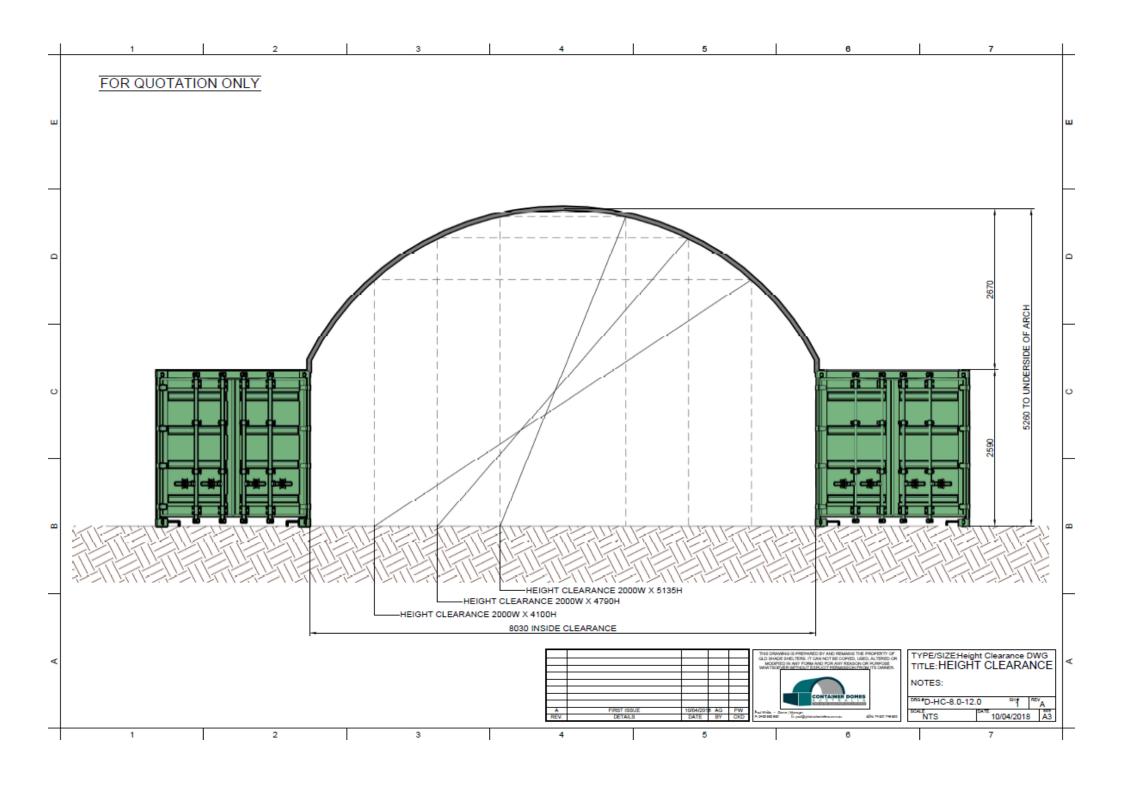

## CDA 8m x 6m Container Dome

\*Standard range includes  $6m \ \& \ 12m$  lengths only. Width, height and length can be customised on request

- Engineer Designed & Certified to Level of Importance 2, Terrain Category 2, AS/NZS 1170.2.2011 standards
- Wind Rated for regions A, B, C and D
- Certified to leave the cover on in winds of up to 300km per hour
- Unique rolled sleeve connection system
- RHS galvanised steel frame & Canvacon
  7000E polyfabric cover
- Australian Made using quality products from Australian brands.
- Full range of accessories including Half and Full End Walls and our Patented Twistlock Bracket Mount System for weld-free installation
- 10-year full Structural Warranty on both the frame and cover
- Designed with easy, safe installation in mind with full assembly instructions for DIY
- Full Installation or Supervisor Only services
  available
- Certified to be container mounted, post mounted and ground mounted