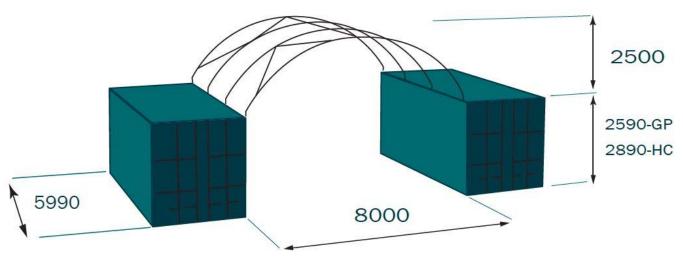

## CDA 8m x 6m Container Dome

\*Standard range includes  $6m \ \& \ 12m$  lengths only. Width, height and length can be customised on request

- Engineer Designed & Certified to Level of Importance 2, Terrain Category 2, AS/NZS 1170.2.2011 standards
- Wind Rated for regions A, B, C and D
- Certified to leave the cover on in winds of up to 300km per hour
- Unique rolled sleeve connection system
- RHS galvanised steel frame & Canvacon
  7000E polyfabric cover
- Australian Made using quality products from Australian brands.
- Full range of accessories including Half and Full End Walls and our Patented Twistlock Bracket Mount System for weld-free installation
- 10-year full Structural Warranty on both the frame and cover
- Designed with easy, safe installation in mind with full assembly instructions for DIY
- Full Installation or Supervisor Only services
  available
- Certified to be container mounted, post mounted and ground mounted