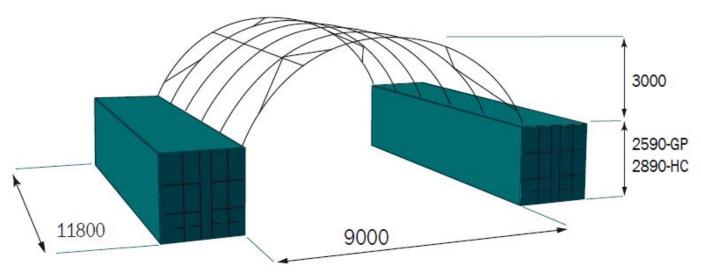

## CDA 9m x 12m Container Dome

\*Standard range includes 6m & 12m lengths only. Width, height and length can be customised on request

- Engineer Designed & Certified to Level of Importance 2, Terrain Category 2, AS/NZS 1170.2.2011 standards
- Wind Rated for regions A, B, C and D
- Certified to leave the cover on in winds of up to 300km per hour
- Unique rolled sleeve connection system
- RHS galvanised steel frame & Canvacon 7000E polyfabric cover
- Australian Made using quality products from Australian brands.
- Full range of accessories including Half and Full End Walls and our Patented Twistlock Bracket Mount System for weld-free installation
- 10-year full Structural Warranty on both the frame and cover
- Designed with easy, safe installation in mind with full assembly instructions for DIY
- Full Installation or Supervisor Only services available
- Certified to be container mounted, post mounted and ground mounted