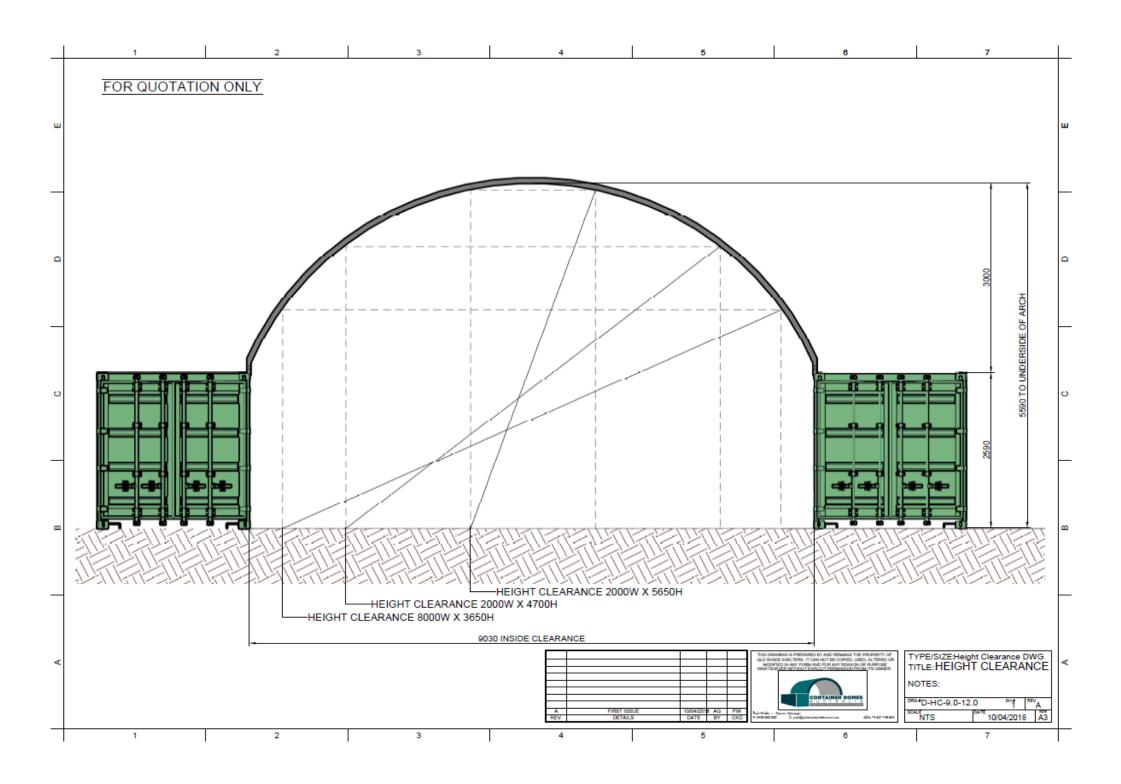

## CDA 9m x 12m Container Dome

\*Standard range includes 6m & 12m lengths only. Width, height and length can be customised on request

- Engineer Designed & Certified to Level of Importance 2, Terrain Category 2, AS/NZS 1170.2.2011 standards
- Wind Rated for regions A, B, C and D
- Certified to leave the cover on in winds of up to 300km per hour
- Unique rolled sleeve connection system
- RHS galvanised steel frame & Canvacon 7000E polyfabric cover
- Australian Made using quality products from Australian brands.
- Full range of accessories including Half and Full End Walls and our Patented Twistlock Bracket Mount System for weld-free installation
- 10-year full Structural Warranty on both the frame and cover
- Designed with easy, safe installation in mind with full assembly instructions for DIY
- Full Installation or Supervisor Only services available
- Certified to be container mounted, post mounted and ground mounted