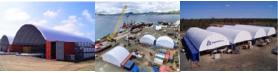

## CDA 9m x 12m Container Dome

\*Standard range includes 6m & 12m lengths only. Width, height and length can be customised on request

- Engineer Designed & Certified to Level of Importance 2, Terrain Category 2, AS/NZS 1170.2.2011 standards
- Wind Rated for regions A, B, C and D
- Certified to leave the cover on in winds of up to 300km per hour
- Unique rolled sleeve connection system
- RHS galvanised steel frame & Canvacon 7000E polyfabric cover
- Australian Made using quality products from Australian brands.
- Full range of accessories including Half and Full End Walls and our Patented Twistlock Bracket Mount System for weld-free installation
- 10-year full Structural Warranty on both the frame and cover
- Designed with easy, safe installation in mind with full assembly instructions for DIY
- Full Installation or Supervisor Only services available
- Certified to be container mounted, post mounted and ground mounted

## Base Rails included as a standard design feature on every Container Dome

100% Waterproofing, Easiest and Safest Installation, Variety of Mounting Options

Phone +61 7 5445 1032 or 1300 793 822 - Email sales@containerdomes.com.au - Web containerdomes.com.au