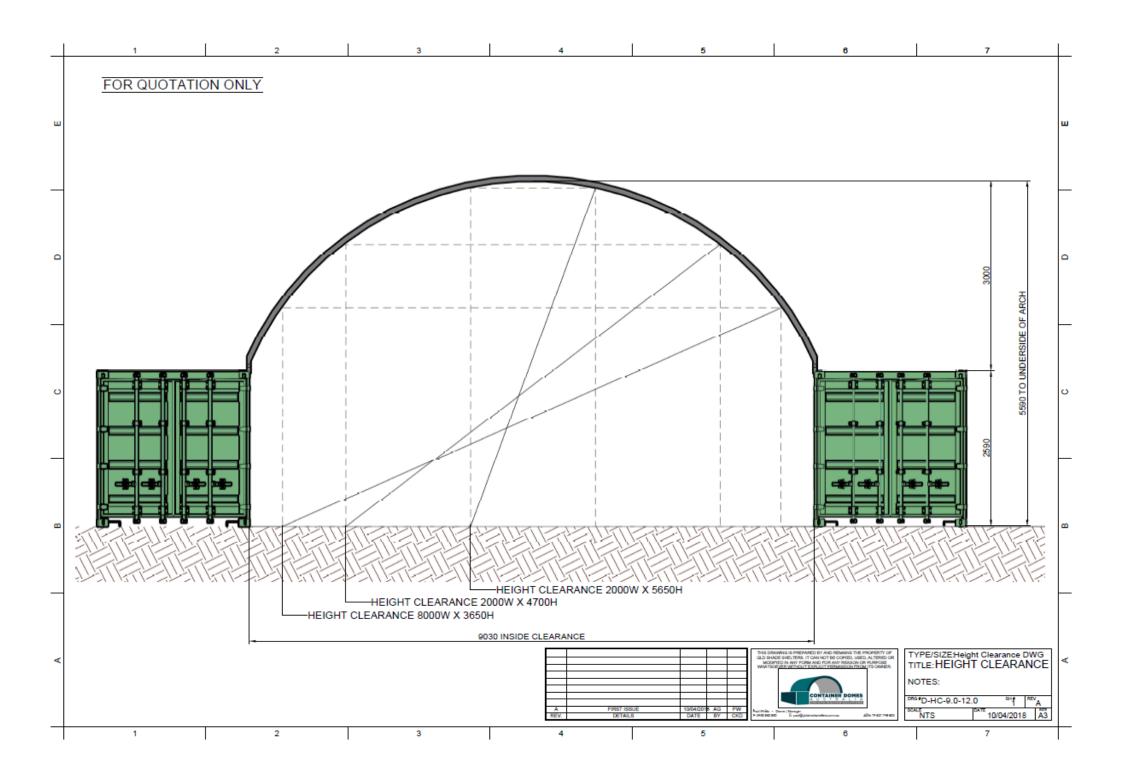

## CDA 9m x 6m Container Dome

\*Standard range includes 6m & 12m lengths only. Width, height and length can be customised on request

- Engineer Designed & Certified to Level of Importance 2, Terrain Category 2, AS/NZS 1170.2.2011 standards
- Wind Rated for regions A, B, C and D
- Certified to leave the cover on in winds of up to 300km per hour
- Unique rolled sleeve connection system
- RHS galvanised steel frame & Canvacon
  7000E polyfabric cover
- Australian Made using quality products from Australian brands.
- Full range of accessories including Half and Full End Walls and our Patented Twistlock Bracket Mount System for weld-free installation
- 10-year full Structural Warranty on both the frame and cover
- Designed with easy, safe installation in mind with full assembly instructions for DIY
- Full Installation or Supervisor Only services
  available
- Certified to be container mounted, post mounted and ground mounted