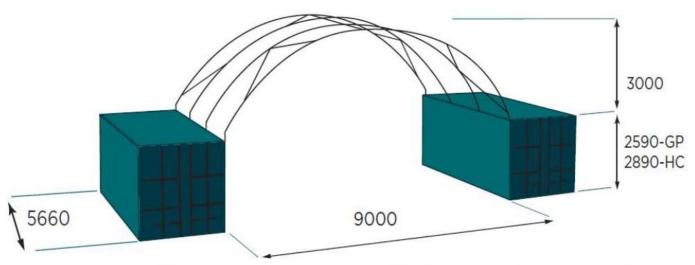

## CDA 9m x 6m Container Dome

\*Standard range includes 6m & 12m lengths only. Width, height and length can be customised on request

- Engineer Designed & Certified to Level of Importance 2, Terrain Category 2, AS/NZS 1170.2.2011 standards
- Wind Rated for regions A, B, C and D
- Certified to leave the cover on in winds of up to 300km per hour
- Unique rolled sleeve connection system
- RHS galvanised steel frame & Canvacon
  7000E polyfabric cover
- Australian Made using quality products from Australian brands.
- Full range of accessories including Half and Full End Walls and our Patented Twistlock Bracket Mount System for weld-free installation
- 10-year full Structural Warranty on both the frame and cover
- Designed with easy, safe installation in mind with full assembly instructions for DIY
- Full Installation or Supervisor Only services
  available
- Certified to be container mounted, post mounted and ground mounted