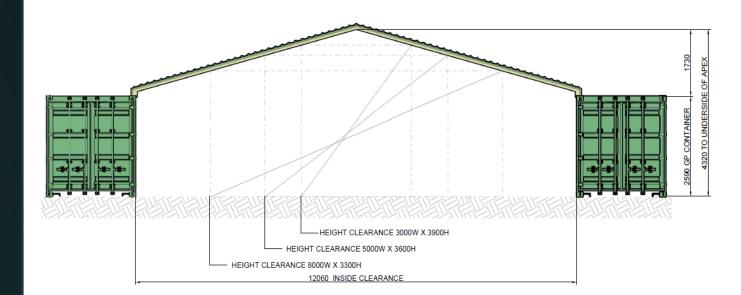

## CDA 10m Span ContainerShed™

\*Standard range includes  $6m \ \& \ 12m$  lengths only. Width, height and length can be customised on request

- Standard widths 6m, 8m, 9m, 10m & 12m with custom spans available up to 17m
- Engineer Designed & Certified to Level of Importance 2, Terrain Category 2, AS/NZS 1170.2.2011 standards
- Wind Rated for regions A, B, C and D
- RHS Galvanised Framework with Colorbond® Sheeting and Flashing
- Unique Easy Sleeve Connection system
- Australian Made using quality products from Australian brands.
- Full range of accessories including Half and Full End Walls and Twistlock Bracket Mount System for weld-free installation
- 10-year full Structural Warranty on both the frame and cover
- Designed with easy, safe installation in mind with full assembly instructions for DIY
- Full Installation or Supervisor Only services
  available