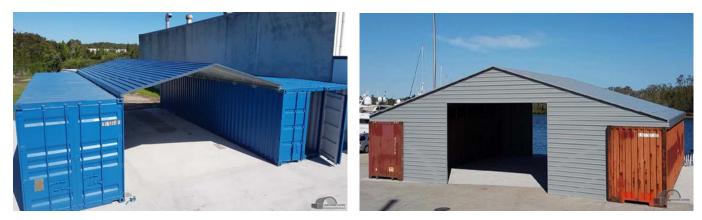

## CDA 10m Span ContainerShed™

\*Standard range includes  $6m \ \& \ 12m$  lengths only. Width, height and length can be customised on request

- Standard widths 6m, 8m, 9m, 10m & 12m with custom spans available up to 17m
- Engineer Designed & Certified to Level of Importance 2, Terrain Category 2, AS/NZS 1170.2.2011 standards
- Wind Rated for regions A, B, C and D
- RHS Galvanised Framework with Colorbond® Sheeting and Flashing
- Unique Easy Sleeve Connection system
- Australian Made using quality products from Australian brands.
- Full range of accessories including Half and Full End Walls and Twistlock Bracket Mount System for weld-free installation
- 10-year full Structural Warranty on both the frame and cover
- Designed with easy, safe installation in mind with full assembly instructions for DIY
- Full Installation or Supervisor Only services
  available