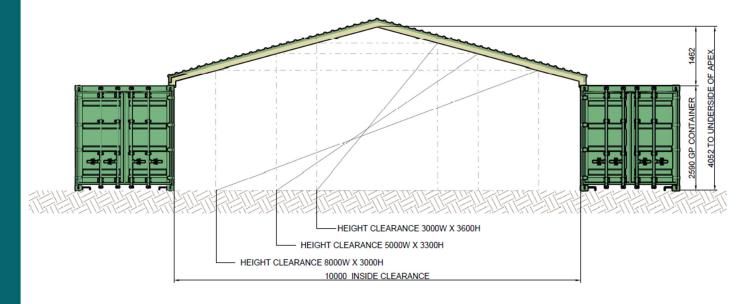

## **ContainerShed**

## 10m wide with 1.46m apex

\*Standard range includes 6m & 12m lengths only. Width, height and length can be customised on re-

- Standard widths 6m, 8m, 9m, 10m & 12m with custom spans available up to 17m (Outside Mount Only).
- Engineer Designed & Certified to Level of Importance 2, Terrain Category 2, AS/NZS 1170.2 standards.
- Wind Rated for regions A, B, C and D.
- RHS Galvanised Framework with Colorbond® Sheeting and Flashing
- Unique Easy Sleeve Connection system.
- Australian Made using quality products from Australian brands.
- Full range of accessories including Half and Full End Walls.
- 10-year full Structural Warranty.
- Designed with easy, safe installation in mind with full assembly instructions for DIY.
- Full Installation services available.