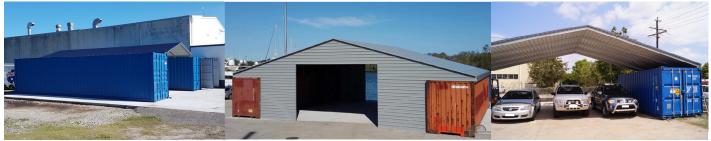

## **ContainerShed**

## 10m wide with 1.46m apex

\*Standard range includes 6m & 12m lengths only. Width, height and length can be customised on re-

- Standard widths 6m, 8m, 9m, 10m & 12m with custom spans available up to 17m (Outside Mount Only).
- Engineer Designed & Certified to Level of Importance 2, Terrain Category 2, AS/NZS 1170.2 standards.
- Wind Rated for regions A, B, C and D.
- RHS Galvanised Framework with Colorbond® Sheeting and Flashing
- Unique Easy Sleeve Connection system.
- Australian Made using quality products from Australian brands.
- Full range of accessories including Half and Full End Walls.
- 10-year full Structural Warranty.
- Designed with easy, safe installation in mind with full assembly instructions for DIY.
- Full Installation services available.