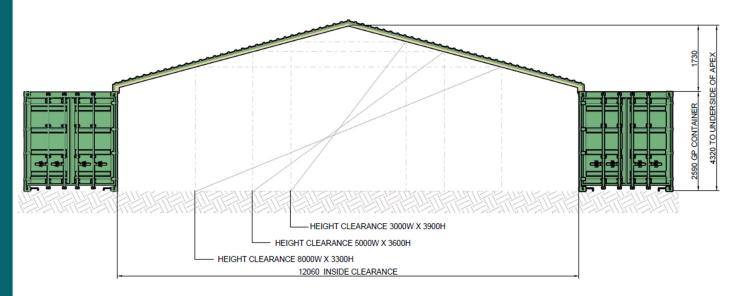

## ContainerShed

## 12m wide with 1.73m apex

\*Standard range includes 6m & 12m lengths only. Width, height and length can be customised on request

- Standard widths 6m, 8m, 9m, 10m & 12m with custom spans available up to 17m (Outside Mount Only).
- Engineer Designed & Certified to Level of Importance 2, Terrain Category 2, AS/NZS 1170.2 standards.
- Wind Rated for regions A, B, C and D.
- RHS Galvanised Framework with Colorbond® Sheeting and Flashing
- Unique Easy Sleeve Connection
  system.
- Australian Made using quality products from Australian brands.
- Full range of accessories including Half and Full End Walls.
- 10-year full Structural Warranty.
- Designed with easy, safe installation in mind with full assembly instructions for DIY.
- Full Installation services available.