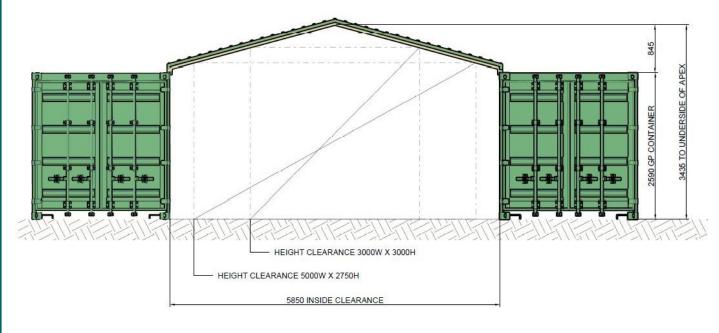

## **ContainerShed**

## 6m wide with 0.845m apex

\*Standard range includes 6m & 12m lengths only. Width, height and length can be customised on request

- Standard widths 6m, 8m, 9m, 10m &
  12m with custom spans available up
  to 17m (Outside Mount Only).
- Engineer Designed & Certified to Level of Importance 2, Terrain Category 2, AS/NZS 1170.2 standards.
- Wind Rated for regions A, B, C and D.
- RHS Galvanised Framework with Colorbond® Sheeting and Flashing
- Unique Easy Sleeve Connection system.
- Australian Made using quality products from Australian brands.
- Full range of accessories including Half and Full End Walls.
- 10-year full Structural Warranty.
- Designed with easy, safe installation in mind with full assembly instructions for DIY.
- Full Installation services available.