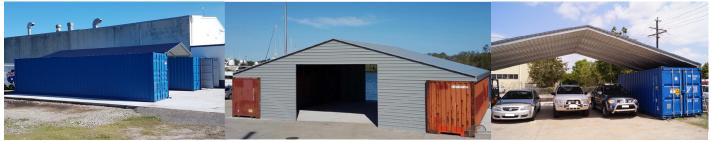

## **ContainerShed**

## 6m wide with 0.845m apex

\*Standard range includes 6m & 12m lengths only. Width, height and length can be customised on request

- Standard widths 6m, 8m, 9m, 10m &
  12m with custom spans available up
  to 17m (Outside Mount Only).
- Engineer Designed & Certified to Level of Importance 2, Terrain Category 2, AS/NZS 1170.2 standards.
- Wind Rated for regions A, B, C and D.
- RHS Galvanised Framework with Colorbond® Sheeting and Flashing
- Unique Easy Sleeve Connection system.
- Australian Made using quality products from Australian brands.
- Full range of accessories including Half and Full End Walls.
- 10-year full Structural Warranty.
- Designed with easy, safe installation in mind with full assembly instructions for DIY.
- Full Installation services available.