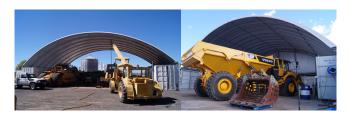

5.0m high                       | 12.0m (40ft)                    |

The Container Domes Australia range of shelters have been engineer certified to Level of Importance 2, Terrain Category 2, AS/NZS 1170.2 standards and are wind rated for regions A, B, C and D.

As we are so confident in the design and quality of our products, we offer a ten year structural warranty, both on the frame and cover.

Our shelters are designed with an easy, safe installation process in mind while still maintaining superior integrity, quality and strength. All of our frames and covers are to the highest Australian design standards and our ISO 9001 and ISO 45001 certification ensures we are continuously improving our business to meet growing industry and customer expectations.









### **Single Dome Setup**



# **Multi Dome Setup**



## **Custom Site Specific Setup**



As our client, your satisfaction is our number one priority and our highly skilled and knowledgeable team are on hand to support you every step of the way, from the initial design right through to delivery and after-sales support.

Whether you are looking for a single shelter or multiple large-scale workstations, our team will help you find the perfect on-site shelter solution.

At Container Domes Australia we pride ourselves on delivering world-class, on-site shelter solutions with attention to detail and exceptional service.