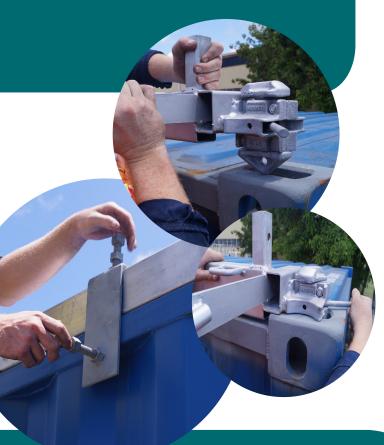

# Patented Twistlock Bracket Mount System

Container Domes Australia has designed and patented its own Twistlock Bracket Mount System for its standard range of Container Dome Shelters and Container Shed products.

- Easy, safe and quick installation.
- No bolting screwing, welding or hot works required.
- Makes demobilisation and relocation fast and simple.

Learn more about our Standard Range of Australian made, Engineer Designed and Certified Container Domes.