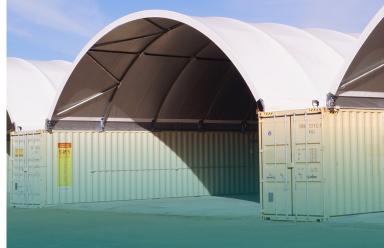

# Patented Twistlock Bracket Mount System

Container Domes Australia has designed and patented its own Twistlock Bracket Mount System for its standard range of Container Dome Shelters and Container Shed products.

- Easy, safe and quick installation.
- No bolting screwing, welding or hot works required.
- Makes demobilisation and relocation fast and simple.

Learn more about our Standard Range of Australian made, Engineer Designed and Certified Container Domes.