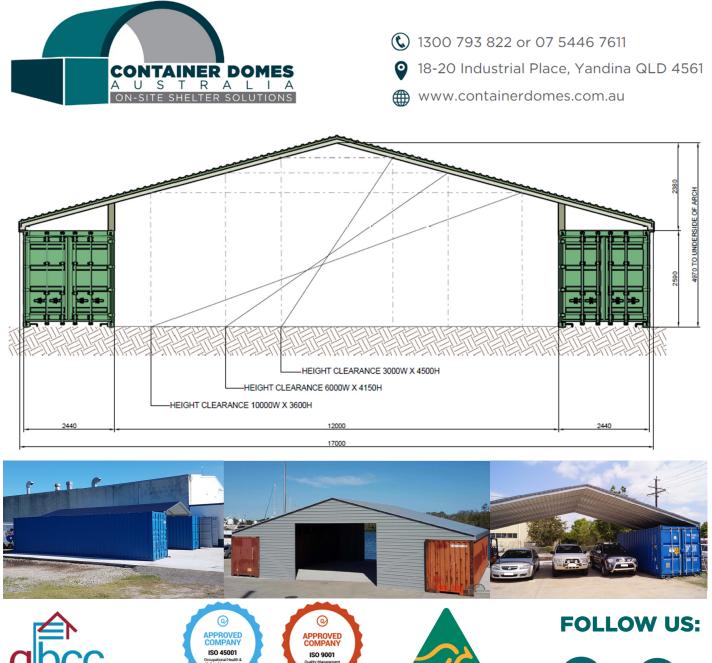

## ContainerShed

## 17m wide with 2.38m apex

(Outside Mount Only)

\*Standard range includes 6m & 12m lengths only. Width, height and length can be customised on request

- Standard widths 6m, 8m, 9m, 10m & 12m with custom spans available up to 17m (Outside Mount Only).
- Engineer Designed & Certified to Level of Importance 2, Terrain Category 2, AS/NZS 1170.2 standards.
- Wind Rated for regions A, B, C and D.
- RHS Galvanised Framework with Colorbond® Sheeting and Flashing
- Unique Easy Sleeve Connection
  system.
- Australian Made using quality products from Australian brands.
- Full range of accessories including
  Half and Full End Walls.
- 10-year full Structural Warranty.
- Designed with easy, safe installation in mind with full assembly instructions for DIY.
- Full Installation services available.